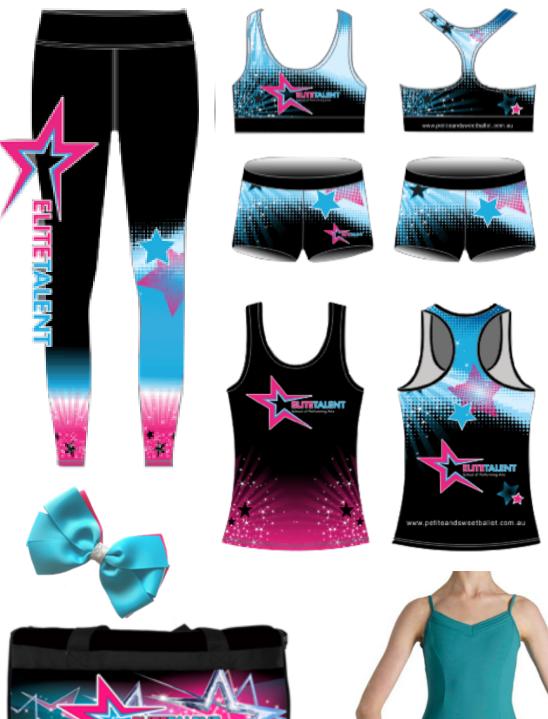

#### >> Elite Uniform <<

Your Choice of:

Elite Dress

Elite Singlet

School of Performing Arts

Elite Crop

Elite Shorts

Elite 3/4 Tights

Elite Jacket

Uniform Hair Bows

### > Compulsory Ballet Uniform <<

Teal Leotard
Ballet Stockings
Teal Ballet Bow
Hair in a neat Ballet Bun